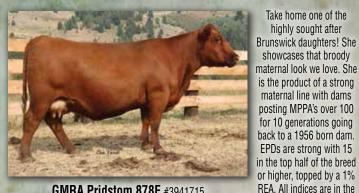

## Free trucking to: Aberdeen, South Dakota, Canton, Oklahoma, and Douds, Iowa

Take home one of the

highly sought after

showcases that broody

maternal line with dams

for 10 generations going

EPDs are strong with 15

top 25% and prove out a

Don't miss the

the #1 WR heifer of the **GMRA** replacements! She took a 79# BW to

a 121 WR and a 116

YR. Her dam posts a

105 MPPA and is in the

that are not in the top

half of the breed. 9 of them are in the top 9%

#### GMRA is offering many elite, balanced genetic packages!

**GMRA Pridstom 878F** #3941715 Feddes Brunswick D202 x Bieber Roosevelt W384

This impressive Brunswick daughter took her first calf from an 81# BW to a 110 WR, giving her an MPPA of 104. She is backed up by a maternal pedigree with top-notch producers, including herd-leading MPPA's of 108 & 109. There is a strong set of numbers with outstanding growth & carcass, featuring a 1% YG & REA.