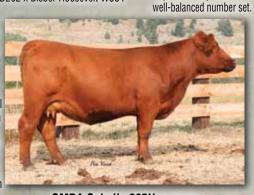

GMRA Ophelia 085H #4293463 Feddes Brunswick D202 x Bieber Roosevelt W384

GMRA Lakota 104J #4464941 Feddes Brunswick D202 x Brown-CH Independence D5670

in the top 16%. **GMRA Elite Pick!** Offering the pick of ANY open or bred heifer - over 150 possibilities!