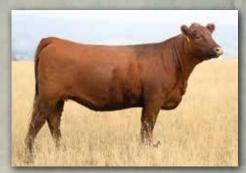

# Feddes Pick of the 2022-Born Heifers

This young 510 daughter has a MPPA of 106 on 3 calves. She combines several maternal giants including: Make Mimi, Montana X44, Cutting Edge and Right Kind U199. She's moderate framed with nearperfect feet and udder. She's due to WEBR Headliner 59G, a full brother to WEBR Reform. Donor cow alert.