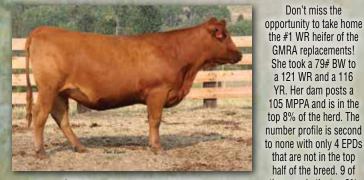

top 25% and prove out a

Don't miss the

the #1 WR heifer of the **GMRA** replacements! She took a 79# BW to

a 121 WR and a 116

YR. Her dam posts a

105 MPPA and is in the

that are not in the top

half of the breed. 9 of them are in the top 9%

and all indices are