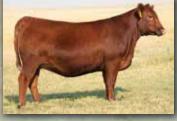

# Feddes Pick of the 2022-Born Heifers

This young 510 daughter has a MPPA of 106 on 3 calves. She combines several maternal giants including: Make Mimi, Montana X44, Cutting Edge and Right Kind U199. She's moderate framed with nearperfect feet and udder. She's due to WEBR Headliner 59G, a full brother to WEBR Reform. Donor cow alert.