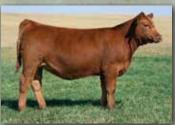

#### FEDDES JESSA C61-852 #3992594

116 is a fancy MR Coach 1296 out of Feddes Sleek 806 donor cow. Our Coach daughters have topped every sale they have been to, and 116 is as good as any of them. Her dam, 806, is 14 years old and is one of the elite donor cows to walk the pastures at Feddes Red Angus. Due to Feddes Domination C378-9355.